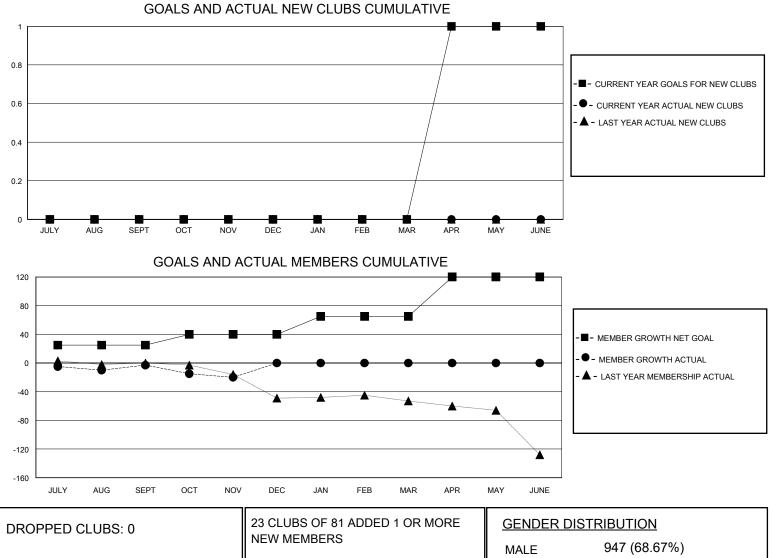

## District 105CE

Results as of: 11/30/2024

| GMT:          |               | GMT CA      |               |                       |                        |                         |                                                    |  |  |
|---------------|---------------|-------------|---------------|-----------------------|------------------------|-------------------------|----------------------------------------------------|--|--|
|               | Club          | )S          |               | Members               |                        |                         |                                                    |  |  |
|               | RESULTS FOR   | R 2024-2025 |               | RESULTS FOR 2024-2025 |                        |                         |                                                    |  |  |
| QUARTER       | NEW CLUB GOAL | NEW CLUBS   | DROPPED CLUBS | QUARTER               | BER GROWTH NET<br>GOAL | MEMBER GROWTH<br>ACTUAL | DROPPED<br>MEMBERS ACTUAL<br>(including transfers) |  |  |
| JULY/AUG/SEPT | 0             | 0           | 0             | JULY/AUG/SEPT         | 25                     | 34                      | 31                                                 |  |  |
| OCT/NOV/DEC   | 0             | 0           | 0             | OCT/NOV/DEC           | 15                     | 11                      | 27                                                 |  |  |
| JAN/FEB/MAR   | 0             | 0           | 0             | JAN/FEB/MAR           | 25                     | 0                       | 0                                                  |  |  |
| APR/MAY/JUNE  | 1             | 0           | 0             | APR/MAY/JUNE          | 55                     | 0                       | 0                                                  |  |  |

|                 |    | NEW MEMBERS               | MALE                               | 947 (68.67%) |   |
|-----------------|----|---------------------------|------------------------------------|--------------|---|
| DROPPED MEMBERS |    |                           | FEMALE                             | 432 (31.33%) |   |
| DECEASED        | 12 | CLICK HERE FOR CUMULATIVE | TOTAL FAMILY UNIT MEMBERS          |              | 0 |
| CLUB CANCELLED  | 0  | MEMBERSHIP DATA           | FAMILY MEMBERS PAYING HALF<br>DUES |              |   |
| OTHER           | 46 |                           |                                    |              |   |
| TOTAL           | 58 |                           |                                    |              |   |
|                 |    |                           |                                    |              |   |